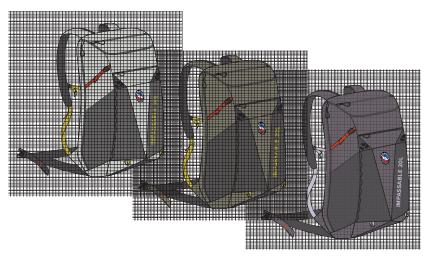

Perfect for day hikes, day trips, a quick mountaintop summit and anything in between

## **Features**

- 20L daypack with a unisex fit for versatility on and off the trail, streamlined for all-day comfort
- Comfort and support through contoured, anatomically curved back panel with body mapped foam for a precise fit with ventilation
- Secure, comfort fit with articulated Open Range Hip Belt, providing stability with flexibility
- Contoured shoulder straps with adjustable sternum strap
- Compress pack volume as needed with adjustable side webbing
- Top-loading access with zip closure
- Internal 2L hydration bladder pocket with bladder hook, discreet tube routing port, and hose keeper clip on sternum strap
- Compartmentalized storage includes: padded side pocket that fits up to
  15" / 38cm laptop with safe-carry mesh floor, 2L hydration bladder pocket, two stretch mesh side pockets, front quick-stash pocket, two zip pockets, one with key keeper, and internal organization pocket
- Stash trekking poles on pack exterior using webbing and bungee cord loops. Also features daisy chain loops on pack exterior for extras

- Top grab handle for easy movability
- Accessory rain cover and 7L Trash Can for collecting day trash and trail litter - sold separately