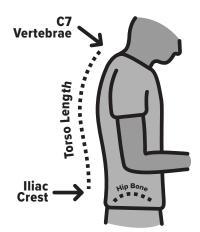

## **Measuring Torso Length**

Backpack sizes are determined by torso length. You'll want a friend and a tape measure to get this job done. Measure the distance between your C7 Vertabrae and Iliac Crest to find your torso length.